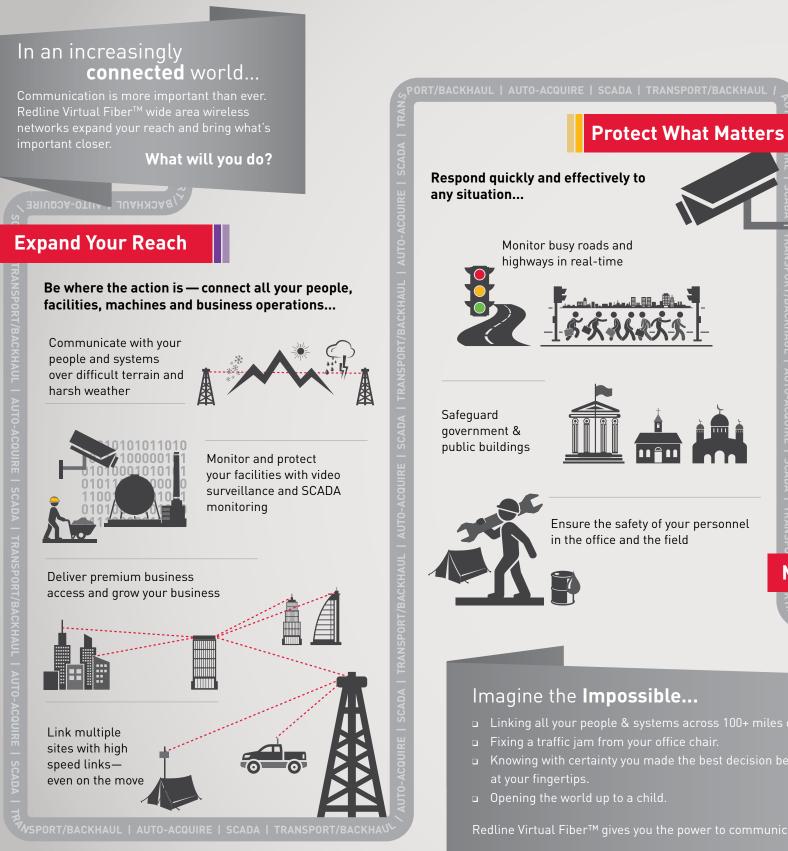

# **BRING IT ALL TOGETHER**

Redline Virtual Fiber™ solutions deliver the most powerful, rugged and secure wireless networks on the planet.

At the base of this achievement is Redline's Universal Wireless Transport<sup>™</sup> (UWT<sup>™</sup>), the first and only wireless outdoor networking solution capable of operation on any frequency between 100 MHz and 6 GHz including licensed, reserved and unlicensed bands.

UWT<sup>™</sup> platform technology extends your network reach over-the-air, and powers the broadest range of wireless applications in the most rugged locations and extreme environments.

Deploy Redline UWT<sup>™</sup> technology to enable a truly unified outdoor wireless solution across your company, across the spectrum, and across the globe. With simple setup and connection, scalable performance options, and superior physical security and reliability, Redline Virtual Fiber™ provides flexibility not available with fiber.

### **TRANSPORT/BACKHAUL**

Deliver high capacity point-to-point and pointto-multipoint transport/ backhaul.

- Ellipse
- □ Edge
- □ eLTE-MT
- □ Enterprise

□ Endurance □ RDL-2000

- □ RDL-5000

Connect nomadic and roving assets anywhere within a Redline wireless private network.

## SCADA

Deliver secure high speed wireless directly to SCADA and smart sensor devices.

RTG Connect OW RTG Connect OWS RTG Connect IWS