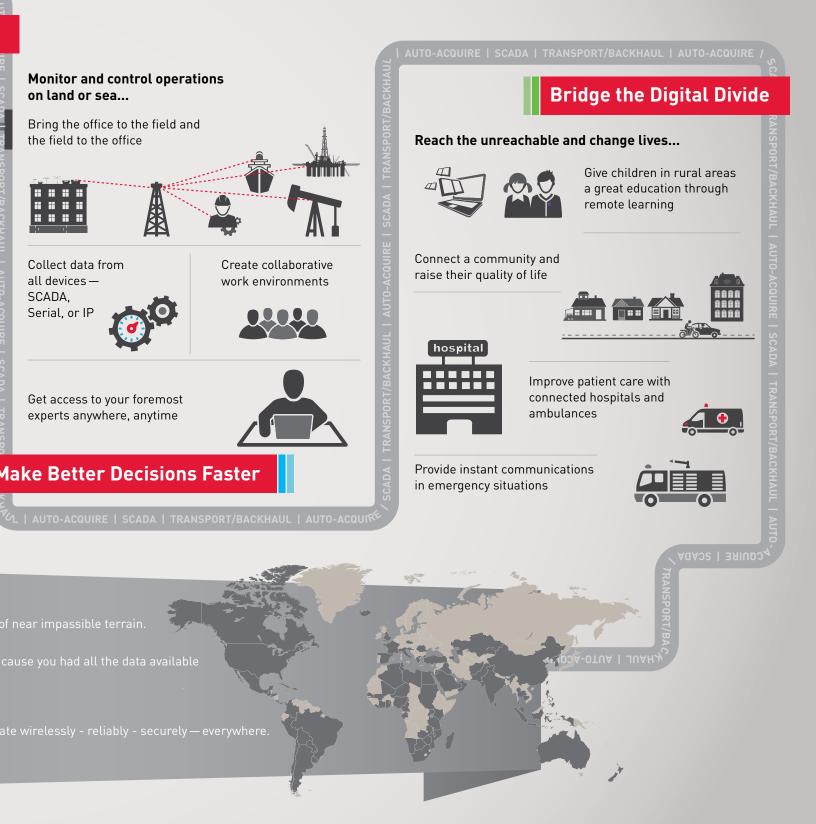

UWT<sup>™</sup> platform technology extends your network reach over-the-air, and powers the broadest range of wireless applications in the most rugged locations and extreme environments.

Deploy Redline UWT<sup>™</sup> technology to enable a truly unified outdoor wireless solution across your company, across the spectrum, and across the globe. With simple setup and connection, scalable performance options, and superior physical security and reliability, Redline Virtual Fiber™ provides flexibility not available with fiber.

### **TRANSPORT/BACKHAUL**

Deliver high capacity point-to-point and pointto-multipoint transport/ backhaul.

- Ellipse
- □ Edge
- □ eLTE-MT
- □ Enterprise

□ Endurance □ RDL-2000

- □ RDL-5000

Connect nomadic and roving assets anywhere within a Redline wireless private network.

## SCADA

Deliver secure high speed wireless directly to SCADA and smart sensor devices.

RTG Connect OW RTG Connect OWS RTG Connect IWS